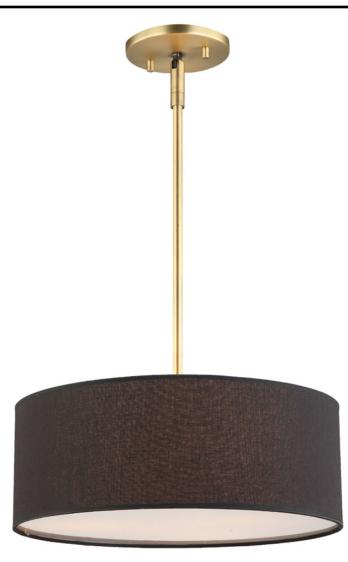

## MX 2003-57R18

W:20" H:8" w/ 2×12" & 2×16" Rods Finish: Aged Brass Shade: Black Linen Lamps: 3x60W (M) A19

- White Acrylic Lens
- 90 Degree Slope Ceiling Swivel

Ceiling Swivel. Rod Suspension Options Rof (2×12" & 2×6" Black Rods & Canopy with 90deg. Swivel) R11 (2×12" & 2×6" Chrome Rods & Canopy with 90deg. Swivel) R18 (2×12" & 2×6" Aged Brass Rods & Canopy with 90deg. Swivel) R37 (2×12" & 2×6" ORB Rods & Canopy with 90deg. Swivel) R38 (2×12" & 2×6" Winter Gold Rods & Canopy with 90deg. Swivel) R40 (2×12" & 2×6" Satin Nickel Rods & Canopy with 90deg. Swivel)