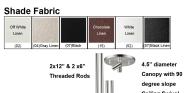

## MX 2003-57R18

W:20" H:8" w/ 2×12" & 2×16" Rods Finish: Aged Brass Shade: Black Linen Lamps: 3x60W (M) A19

- White Acrylic Lens
- 90 Degree Slope Ceiling Swivel

Ceiling Swivel. Rod Suspension Options Rof (2×12" & 2×6" Black Rods & Canopy with 90deg. Swivel) R11 (2×12" & 2×6" Chrome Rods & Canopy with 90deg. Swivel) R18 (2×12" & 2×6" Aged Brass Rods & Canopy with 90deg. Swivel) R37 (2×12" & 2×6" ORB Rods & Canopy with 90deg. Swivel) R38 (2×12" & 2×6" Winter Gold Rods & Canopy with 90deg. Swivel) R40 (2×12" & 2×6" Satin Nickel Rods & Canopy with 90deg. Swivel)